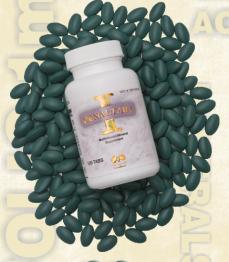

# RenalTab

Focused on Renal Nutrition since 1982

#### Multivitamin/Mineral Supplement

## RenalTab

On your first order, normally \$ 16.00

The most competitively priced 1 mg Folic supplement available.

Specifically formulated for Zinc deficient Renal Patients.

120 Caplets versus the typical 90 tablets, 33% more!

A small, easy to swallow caplet.

25% more Folic then most supplements.

Formulated for rapid dissolution without Magnesium fillers.

Convenient direct ordering and home delivery.

Quality Renal products since 1982.