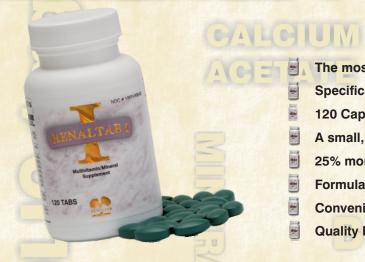

## RenalTab

On your first order, normally \$ 16.00

The most competitively priced 1 mg Folic supplement available.

Specifically formulated for Zinc deficient Renal Patients.

120 Caplets versus the typical 90 tablets, 33% more!

A small, easy to swallow caplet.

25% more Folic then most supplements.

Formulated for rapid dissolution without Magnesium fillers.

Convenient direct ordering and home delivery.

Quality Renal products since 1982.